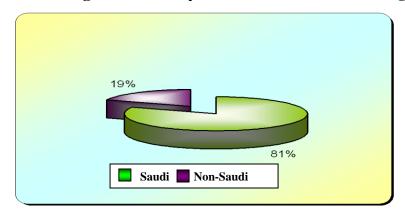

| 144    | 441         | 37        |  |
| Prisoners        | 247  | 5      | 183         | 69        |  |
| Labor            | 172  | 28     | 119         | 81        |  |
| Family violence  | 30   | 160    | 166         | 24        |  |
| Personal Affairs | 21   | 179    | 183         | 17        |  |
| Civil Affairs    | 92   | 99     | 104         | 87        |  |
| Judicial         | 93   | 31     | 108         | 16        |  |
| Other            | 222  | 83     | 277         | 28        |  |
| Sub -total       | 1211 | 729    | 1581        | 359       |  |
| Total            | 1940 |        | 1940        |           |  |

Figure (9)
Total Cases According to Gender
Makkah Al Mukaramah Region Branch



Figure (10)
Total Cases According to Nationality- Makkah Al Mukaramah Region Branch



<u>Table (64)</u>
Total Cases According to Kingdom's Administrative Areas
Makkah Al Mukaramah Region Branch

| Area                      | Admin | Prisoners | Labor | Family Violence | Personal Affairs | Civil Affairs | Judicial | Other | Total | Percentage |
|---------------------------|-------|-----------|-------|-----------------|------------------|---------------|----------|-------|-------|------------|
| Makkah                    | 426   | 216       | 189   | 176             | 187              | 176           | 104      | 268   | 1742  | 90%        |
| Riyadh                    | 4     | 5         | 0     | 3               | 3                | 1             | 0        | 2     | 18    | 1%         |
| Al Ghassim                | 0     | 0         | 0     | 0               | 0