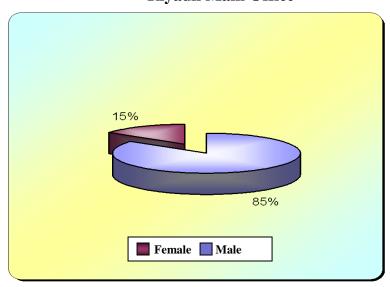

-----|--|
|                  | Male | Female | Saudi       | Non-Saudi |  |
| Administrative   | 281  | 39     | 297         | 23        |  |
| Prisoners        | 347  | 24     | 311         | 60        |  |
| Labor            | 148  | 16     | 36          | 128       |  |
| Family violence  | 10   | 72     | 74          | 8         |  |
| Personal Affairs | 13   | 82     | 87          | 8         |  |
| Civil Affairs    | 9    | 6      | 13          | 2         |  |
| Judicial         | 90   | 11     | 88          | 13        |  |
| Other            | 649  | 25     | 665         | 9         |  |
| Sub -total       | 1547 | 275    | 1571        | 251       |  |
| Total            | 1822 |        | 1           | 822       |  |

Figure (5)
Total Cases According to Gender
Riyadh Main Office



Figure (6)
Total Cases According to Nationality - Riyadh Main Office



Table (22)
Total Cases According to Kingdom's Administrative Areas
Riyadh Main Office

| Area                      | Admin | Prisoners | Labor | Family Violence | Personal Affairs | Civil Affairs | Judicial | Other | Total | Percentage |
|---------------------------|-------|-----------|-------|-----------------|------------------|---------------|----------|-------|-------|------------|
| Riyadh                    | 120   | 163       | 80    | 57              | 64               | 6             | 29       | 612   | 1131  | 62%        |
| Makkah                    | 41    | 47        | 9     | 3               | 5                | 2             | 14       | 16    | 137   | 8%         |
| Al Ghassim                | 9