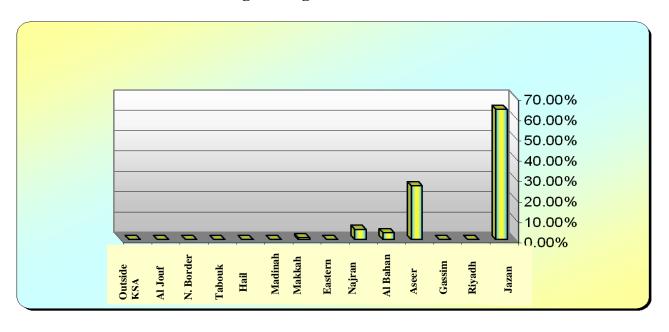

# **INDEX OF TABLES**

| Table<br>No. | Subject                                                                                                | Page<br>No. |
|--------------|--------------------------------------------------------------------------------------------------------|-------------|
| 1-           | Total Cases Forwarded to the National Society for Human Rights                                         | 24          |
| 1-2          | Total Cases Forwarded to the National Society for Human Rights<br>According to the Receiving Branch    | 25          |
| 1-3          | Total Cases Forwarded to the National Society for Human Rights<br>According to Forwarder's Category    | 26          |
| 1-4          | Total Cases Forwarded to the National Society for Human Rights<br>According to Forwarder's Nationality | 27          |
| 1-5          | Administrative Cases                                                                                   | 29          |
| 1-6          | Prisoners' Cases                                                                                       | 30          |
| 1-7          | Laborers' Cases                                                                                        | 31          |
| 1-8          | Family Violence Cases                                                                                  | 31          |
| 1-9          | Personal Affairs Cases                                                                                 | 32          |
| 1-10         | Civil Affairs Cases                                                                                    | 32          |
| 1-11         | Judicial Cases                                                                                         | 33          |
| 1-12         | Other Cases                                                                                            | 33          |
| 1-13         | Total Administrative Cases Per Addressed Party (Addressee)                                             | 34          |
| 1-14         | Total Prisoners' Cases Per Addressed Party (Addressee)                                                 | 36          |
| 1-15         | Total Labor Cases Per Defendant Party                                                                  | 37          |
| 1-16         | Total Family Violence Cass Per Defendant Party                                                         | 37          |
| 1-17         | Total Personal Affairs Cases Per Defendant Party                                                       | 38          |
| 1-18         | Total Civil Affairs Cases Per Defendant Party                                                          | 39          |
| 1-19         | Total Judicial Cases Per Defendant Party                                                               | 40          |
| 1-20         | Other Cases Per Defendant Party                                                                        | 40          |
| 1-21         | Total Forwarded Cases According to Gender & Nationality, Riyadh Main Office                            | 43          |
| 1-22         | Total Cases According to Kingdom's Administrative Areas.<br>Riyadh Main Office                         | 44          |
| 1-23         | Administrative Cases According to Gender, Riyadh Main Office                                           | 46          |
| 1-24         | Administrative Cases According to Nationality, Riyadh Main Office                                      | 46          |
| 1-25         | Administrative Cases According to City, Riyadh Main Office                                             | 47          |
| 1-26         | Administrative Cases According to Category of the Case,<br>Riyadh Main Office                          | 48          |
| 1-27         | Administrative Cases According to Addressee, Riyadh Main Office                                        | 49          |