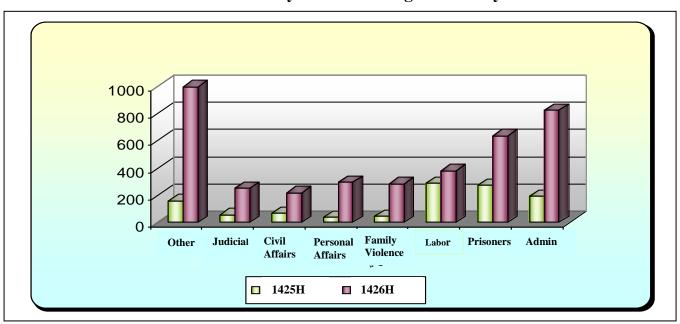

# **INDEX OF TABLES**

| Table<br>No. | Subject                                                                                                | Page<br>No. |
|--------------|--------------------------------------------------------------------------------------------------------|-------------|
| 1-           | Total Cases Forwarded to the National Society for Human Rights                                         | 24          |
| 1-2          | Total Cases Forwarded to the National Society for Human Rights<br>According to the Receiving Branch    | 25          |
| 1-3          | Total Cases Forwarded to the National Society for Human Rights<br>According to Forwarder's Category    | 26          |
| 1-4          | Total Cases Forwarded to the National Society for Human Rights<br>According to Forwarder's Nationality | 27          |
| 1-5          | Administrative Cases                                                                                   | 29          |
| 1-6          | Prisoners' Cases                                                                                       | 30          |
| 1-7          | Laborers' Cases                                                                                        | 31          |
| 1-8          | Family Violence Cases                                                                                  | 31          |
| 1-9          | Personal Affairs Cases                                                                                 | 32          |
| 1-10         | Civil Affairs Cases                                                                                    | 32          |
| 1-11         | Judicial Cases                                                                                         | 33          |
| 1-12         | Other Cases                                                                                            | 33          |
| 1-13         | Total Administrative Cases Per Addressed Party (Addressee)                                             | 34          |
| 1-14         | Total Prisoners' Cases Per Addressed Party (Addressee)                                                 | 36          |
| 1-15         | Total Labor Cases Per Defendant Party                                                                  | 37          |
| 1-16         | Total Family Violence Cass Per Defendant Party                                                         | 37          |
| 1-17         | Total Personal Affairs Cases Per Defendant Party                                                       | 38          |
| 1-18         | Total Civil Affairs Cases Per Defendant Party                                                          | 39          |
| 1-19         | Total Judicial Cases Per Defendant Party                                                               | 40          |
| 1-20         | Other Cases Per Defendant Party                                                                        | 40          |
| 1-21         | Total Forwarded Cases According to Gender & Nationality, Riyadh Main Office                            | 43          |
| 1-22         | Total Cases According to Kingdom's Administrative Areas.<br>Riyadh Main Office                         | 44          |
| 1-23         | Administrative Cases According to Gender, Riyadh Main Office                                           | 46          |
| 1-24         | Administrative Cases According to Nationality, Riyadh Main Office                                      | 46          |
| 1-25         | Administrative Cases According to City, Riyadh Main Office                                             | 47          |
| 1-26         | Administrative Cases According to Category of the Case,<br>Riyadh Main Office                          | 48          |
| 1-27         | Administrative Cases According to Addressee, Riyadh Main Office                                        | 49          |