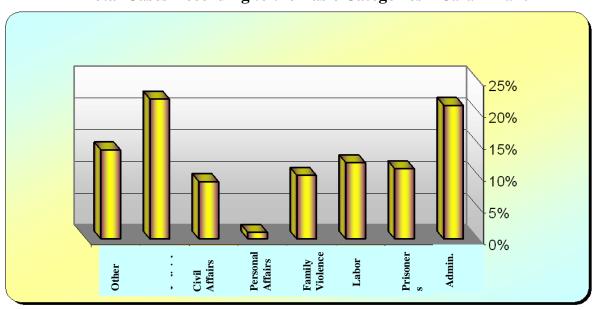

# **INDEX OF TABLES**

| Table<br>No. | Subject                                                                                                | Page<br>No. |
|--------------|--------------------------------------------------------------------------------------------------------|-------------|
| 1-           | Total Cases Forwarded to the National Society for Human Rights                                         | 24          |
| 1-2          | Total Cases Forwarded to the National Society for Human Rights<br>According to the Receiving Branch    | 25          |
| 1-3          | Total Cases Forwarded to the National Society for Human Rights<br>According to Forwarder's Category    | 26          |
| 1-4          | Total Cases Forwarded to the National Society for Human Rights<br>According to Forwarder's Nationality | 27          |
| 1-5          | Administrative Cases                                                                                   | 29          |
| 1-6          | Prisoners' Cases                                                                                       | 30          |
| 1-7          | Laborers' Cases                                                                                        | 31          |
| 1-8          | Family Violence Cases                                                                                  | 31          |
| 1-9          | Personal Affairs Cases                                                                                 | 32          |
| 1-10         | Civil Affairs Cases                                                                                    | 32          |
| 1-11         | Judicial Cases                                                                                         | 33          |
| 1-12         | Other Cases                                                                                            | 33          |
| 1-13         | Total Administrative Cases Per Addressed Party (Addressee)                                             | 34          |
| 1-14         | Total Prisoners' Cases Per Addressed Party (Addressee)                                                 | 36          |
| 1-15         | Total Labor Cases Per Defendant Party                                                                  | 37          |
| 1-16         | Total Family Violence Cass Per Defendant Party                                                         | 37          |
| 1-17         | Total Personal Affairs Cases Per Defendant Party                                                       | 38          |
| 1-18         | Total Civil Affairs Cases Per Defendant Party                                                          | 39          |
| 1-19         | Total Judicial Cases Per Defendant Party                                                               | 40          |
| 1-20         | Other Cases Per Defendant Party                                                                        | 40          |
| 1-21         | Total Forwarded Cases According to Gender & Nationality, Riyadh Main Office                            | 43          |
| 1-22         | Total Cases According to Kingdom's Administrative Areas.<br>Riyadh Main Office                         | 44          |
| 1-23         | Administrative Cases According to Gender, Riyadh Main Office                                           | 46          |
| 1-24         | Administrative Cases According to Nationality, Riyadh Main Office                                      | 46          |
| 1-25         | Administrative Cases According to City, Riyadh Main Office                                             | 47          |
| 1-26         | Administrative Cases According to Category of the Case,<br>Riyadh Main Office                          | 48          |
| 1-27         | Administrative Cases According to Addressee, Riyadh Main Office                                        | 49          |