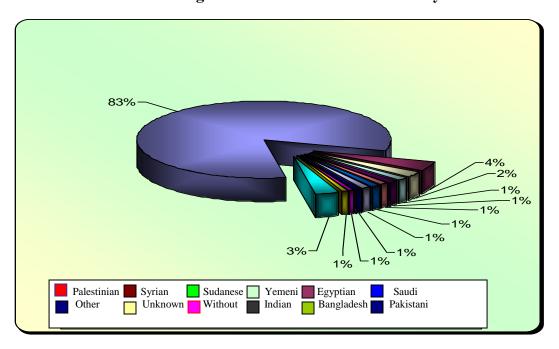

.08%      |
| Ceylonese           | 3      | 0.08%      |
| Ethiopian           | 2      | 0.05%      |
| American            | 2      | 0.05%      |
| Ugandan             | 2      | 0.05%      |

| Tunisian     | 2    | 0.05%   |
|--------------|------|---------|
| Algerian     | 2    | 0.05%   |
| Gambian      | 2    | 0.05%   |
| Nigerian     | 2    | 0.05%   |
| Burkina Faso | 1    | 0.03%   |
| Thailandi    | 1    | 0.03%   |
| Singaporean  | 1    | 0.03%   |
| Swedish      | 1    | 0.03%   |
| Omani        | 1    | 0.03%   |
| Canadian     | 1    | 0.03%   |
| Libyan       | 1    | 0.03%   |
| Mauritanian  | 1    | 0.03%   |
| Unknown      | 23   | 0.59%   |
| Total        | 3879 | 100.00% |

Figure (4)

Total Cases Submitted the Society for
Human Rights Per Forwarder's Nationality



28

Total Cases Forwarded to the National Society for Human Rights According to the following categories:

<u>Table (5)</u> Administrative Cases

|                                           | Riyadh | Makkah | Jazan | Total |
|-------------------------------------------|--------|--------|-------|-------|
| Objection to a decision                   | 54     | 118    | 3     | 175   |
| Transgression on Property                 | 25     | 44     | 1     | 70    |
| Poor service provided to a client         | 18     | 50     | 0     | 68    |
| Request for transfer                      | 0      | 64     | 0     | 64    |
| Breaking in and assault                   | 27     | 23     | 5     | 55    |
| Lengthy procedures                        | 27     | 22     | 3     | 52    |
| Demand for