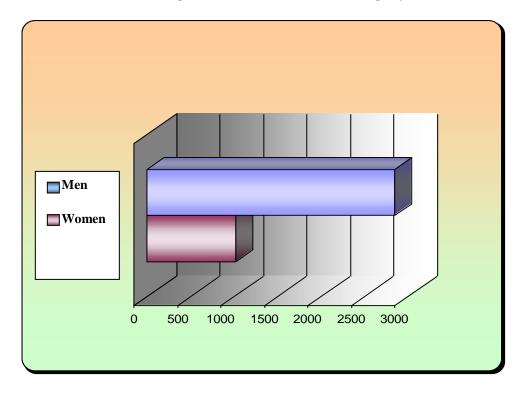

# **INDEX OF TABLES**

| Table<br>No. | Subject                                                                                                | Page<br>No. |
|--------------|--------------------------------------------------------------------------------------------------------|-------------|
| 1-           | Total Cases Forwarded to the National Society for Human Rights                                         | 24          |
| 1-2          | Total Cases Forwarded to the National Society for Human Rights<br>According to the Receiving Branch    | 25          |
| 1-3          | Total Cases Forwarded to the National Society for Human Rights<br>According to Forwarder's Category    | 26          |
| 1-4          | Total Cases Forwarded to the National Society for Human Rights<br>According to Forwarder's Nationality | 27          |
| 1-5          | Administrative Cases                                                                                   | 29          |
| 1-6          | Prisoners' Cases                                                                                       | 30          |
| 1-7          | Laborers' Cases                                                                                        | 31          |
| 1-8          | Family Violence Cases                                                                                  | 31          |
| 1-9          | Personal Affairs Cases                                                                                 | 32          |
| 1-10         | Civil Affairs Cases                                                                                    | 32          |
| 1-11         | Judicial Cases                                                                                         | 33          |
| 1-12         | Other Cases                                                                                            | 33          |
| 1-13         | Total Administrative Cases Per Addressed Party (Addressee)                                             | 34          |
| 1-14         | Total Prisoners' Cases Per Addressed Party (Addressee)                                                 | 36          |
| 1-15         | Total Labor Cases Per Defendant Party                                                                  | 37          |
| 1-16         | Total Family Violence Cass Per Defendant Party                                                         | 37          |
| 1-17         | Total Personal Affairs Cases Per Defendant Party                                                       | 38          |
| 1-18         | Total Civil Affairs Cases Per Defendant Party                                                          | 39          |
| 1-19         | Total Judicial Cases Per Defendant Party                                                               | 40          |
| 1-20         | Other Cases Per Defendant Party                                                                        | 40          |
| 1-21         | Total Forwarded Cases According to Gender & Nationality, Riyadh Main Office                            | 43          |
| 1-22         | Total Cases According to Kingdom's Administrative Areas.<br>Riyadh Main Office                         | 44          |
| 1-23         | Administrative Cases According to Gender, Riyadh Main Office                                           | 46          |
| 1-24         | Administrative Cases According to Nationality, Riyadh Main Office                                      | 46          |
| 1-25         | Administrative Cases According to City, Riyadh Main Office                                             | 47          |
| 1-26         | Administrative Cases According to Category of the Case,<br>Riyadh Main Office                          | 48          |
| 1-27         | Administrative Cases According to Addressee, Riyadh Main Office                                        | 49          |