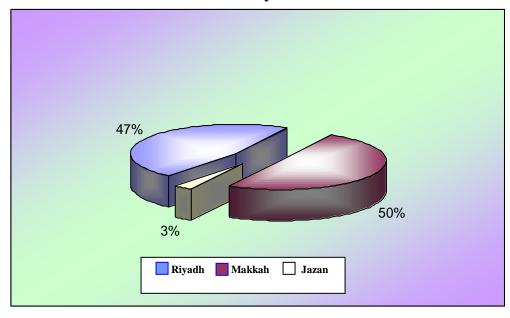

## **INDEX OF SUBJCTS**

|               | SUBJECT                                                                                      | P. No. |
|---------------|----------------------------------------------------------------------------------------------|--------|
|               | Vision & Message                                                                             | 13     |
|               | Definitions                                                                                  | 15     |
| Chapter One   | Statistics of Cases Forwarded to the National<br>Society for Human Rights for the Year 1426H | 23     |
|               | Total Statistics of Incoming Cases During the Year 1426H                                     |        |
| Chapter Two   | The Cases Forwarded to Riyadh Main Office of<br>the National Society for Human Rights        | 42     |
| Chapter Three | The Cases Forwarded to Makkah Branch of the National Society for Human Rights                | 69     |
| Chapter Four  | The Cases Forwarded to Jazan Branch of the National Society for Human Rights                 | 95     |
| Chapter Five  | Correspondence Issued By The National Society for Human Rights & Relevant Reponses           | 112    |
|               |                                                                                              |        |