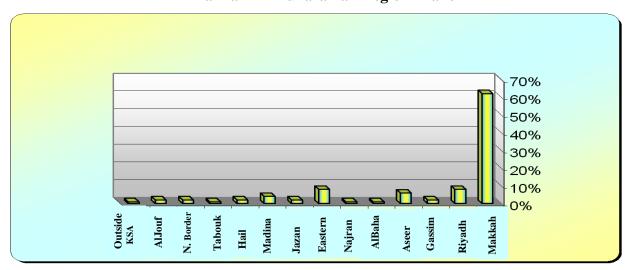

|
| Al Jouf                   | 2     | 1         | 0     | 0               | 0                | 0             | 1        | 1     | 5     | 0%         |
| Outside KSA               | 1     | 1         | 2     | 0               | 0                | 1             | 0        | 1     | 6     | 0%         |
| Total                     | 478   | 252       | 200   | 190             | 200              | 191           | 124      | 305   | 1940  | 100%       |
| Percentage                | 25%   | 13%       | 10%   | 10%             | 10%              | 10%           | 6%       | 16%   | 1005  | 100%       |

Figure (11)

**Total Cases According to the Basic Categories - Makkah Region Branch** 



Figure (12)
Total Cases According to Kingdom's Administrative Areas
Makkah Al Mukaramah Region Branch



#### **Administrative Cases**

**Table (65)** 

#### Administrative Cases According to Gender Makkah Al Mukaramah Region Branch

| Sex    | Number | Percentage |
|--------|--------|------------|
| Male   | 334    | 69.87%     |
| Female | 144    | 30.13%     |
| Total  | 476    | 100%       |

Table (66)

Coses According to Nationali

#### Administrative Cases According to Nationality Makkah Al Mukaramah Region Branch

| Nationality | Number | Percentage |
|-------------|--------|------------|
| Saudi       | 441    | 92.26%     |
| Sudanese    | 7      | 1.46%      |
| Yemeni      | 7      | 1.46%      |
| Egyptian    | 5      | 1.05%      |
| Pakistani   | 3      | 0.63%      |
| Syrian      | 3      | 0.63%      |
| Chadian     | 2      | 0.42%      |
| Palestinian | 2      | 0.42%