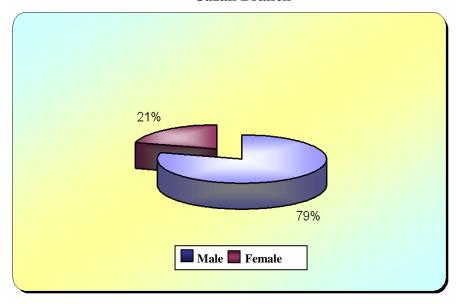

# The National Society for Human Rights

The Statistics Book

For the Year 1426H

"And indeed We have honored the Children of Adam, and We have carried them on land and sea, and have provided them with Al—Tayyibat (good lawful things), and have preferred them above many of those whom We have created with a marked preferment."