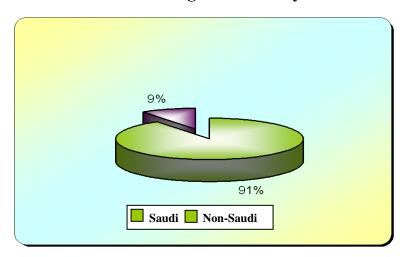

# The National Society for Human Rights

The Statistics Book

For the Year 1426H

"And indeed We have honored the Children of Adam, and We have carried them on land and sea, and have provided them with Al—Tayyibat (good lawful things), and have preferred them above many of those whom We have created with a marked preferment."