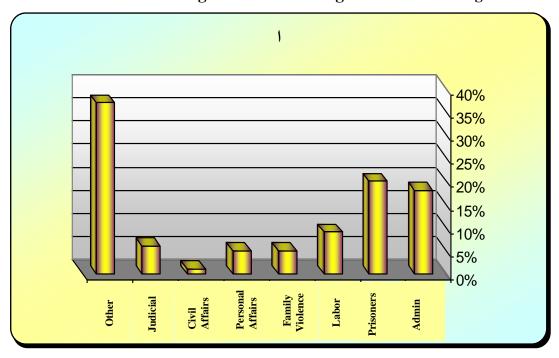

| 0     | 0               | 0                | 0             | 0        | 0     | 0     | 0%         |
| Al Jouf                   | 2     | 1         | 0     | 0               | 0                | 0             | 1        | 1     | 5     | 0%         |
| Outside KSA               | 1     | 1         | 2     | 0               | 0                | 1             | 0        | 1     | 6     | 0%         |
| Total                     | 478   | 252       | 200   | 190             | 200              | 191           | 124      | 305   | 1940  | 100%       |
| Percentage                | 25%   | 13%       | 10%   | 10%             | 10%              | 10%           | 6%       | 16%   | 1005  | 100%       |

Figure (11)

**Total Cases According to the Basic Categories - Makkah Region Branch** 



Figure (12)
Total Cases According to Kingdom's Administrative Areas
Makkah Al Mukaramah Region Branch



#### **Administrative Cases**

**Table (65)** 

#### Administrative Cases According to Gender Makkah Al Mukaramah Region Branch

| Sex    | Number | Percentage |
|--------|--------|------------|
| Male   | 334    | 69.87%     |
| Female | 144    | 30.13%     |
| Total  | 476    | 100%       |

Table (66)

Coses According to Nationali

#### Administrative Cases According to Nationality Makkah Al Mukaramah Region Branch

| Nationality | Number | Percentage |
|-------------|--------|------------|
| Saudi       | 441    | 92.26%     |
| Sudanese    | 7      | 1.46%      |
| Yemeni      | 7      | 1.46%      |
| Egyptian    | 5      | 1.05%      |
| Pakistani   | 3      | 0.63%      |
| Sy