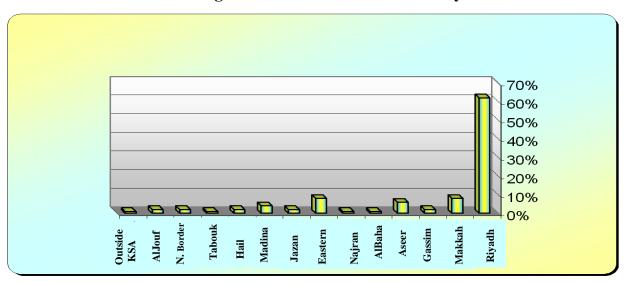

| 7     | 37    | 2%         |
| Al Jouf                   | 5     | 13        | 2     | 2               | 0                | 0             | 4        | 2     | 28    | 2%         |
| Outside KSA               | 4     | 3         | 0     | 0               | 0                | 0             | 3        | 1     | 11    | 1%         |
| Total                     | 320   | 371       | 164   | 82              | 95               | 15            | 101      | 674   | 1822  | 100%       |
| Percentage                | 18%   | 20%       | 9%    | 5%              | 5%               | 1%            | 6%       | 37%   | 100%  | 100%       |

Figure (7)
Total Cases According to the Basic Categories - Riyadh Main Office



Figure (8)
Total Cases Per Kingdom's Administrative Areas-Riyadh Main Office



Administrative Cases

<u>Table (23)</u>

Administrative Cases According to Gender

Riyadh Main Office

| Sex    | Number | Percentage |
|--------|--------|------------|
| Male   | 281    | 87.81%     |
| Female | 39     | 12.19%     |
| Total  | 320    | 100%       |

Table (24)
Administrative Cases According to Nationality
Riyadh Main Office

| Nationality | Number | Percentage |
|-------------|--------|------------|
| Saudi       | 279    | 92.81%     |
| Egyptian    | 9      | 2.81%      |
| Indian      | 3      | 0.94%      |
| Afghani     | 3      | 0.94%      |
| Syrian      | 2      | 0.63%      |
| Jordanian   | 1      | 0.31%      |
| Burmese     | 1      | 0.31%      |
| Sudanese    | 1      | 0.31%      |
| Moroccan    | 1      | 0.31%      |
| Yemeni      | 1      | 0.31%