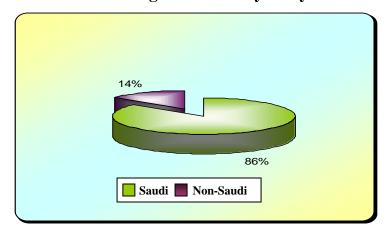

|
| Administrative   | 281  | 39     | 297         | 23        |  |
| Prisoners        | 347  | 24     | 311         | 60        |  |
| Labor            | 148  | 16     | 36          | 128       |  |
| Family violence  | 10   | 72     | 74          | 8         |  |
| Personal Affairs | 13   | 82     | 87          | 8         |  |
| Civil Affairs    | 9    | 6      | 13          | 2         |  |
| Judicial         | 90   | 11     | 88          | 13        |  |
| Other            | 649  | 25     | 665         | 9         |  |
| Sub -total       | 1547 | 275    | 1571        | 251       |  |
| Total            | 1822 |        | 1           | 822       |  |

Figure (5)
Total Cases According to Gender
Riyadh Main Office



Figure (6)
Total Cases According to Nationality - Riyadh Main Office



Table (22)
Total Cases According to Kingdom's Administrative Areas
Riyadh Main Office

| Area                      | Admin | Prisoners | Labor | Family Violence | Personal Affairs | Civil Affairs | Judicial | Other | Total | Percentage |
|---------------------------|-------|-----------|-------|-----------------|------------------|---------------|----------|-------|-------|------------|
| Riyadh                    | 120   | 163       | 80    | 57              | 64               | 6             | 29       | 612   | 1131  | 62%        |
| Makkah                    | 41    | 47        | 9     | 3               | 5                | 2             | 14       | 16    | 137   | 8%         |
| Al Ghassim                | 9     | 11        | 1     | 1               | 4                | 1