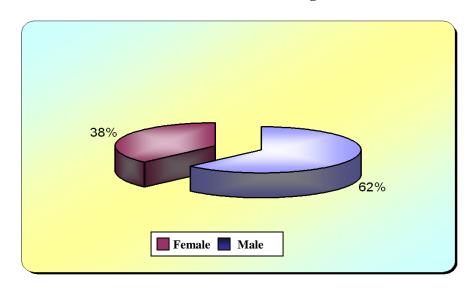

e category    | Male | Female | Saudi       | Non-Saudi |  |
| Administrative   | 334  | 144    | 441         | 37        |  |
| Prisoners        | 247  | 5      | 183         | 69        |  |
| Labor            | 172  | 28     | 119         | 81        |  |
| Family violence  | 30   | 160    | 166         | 24        |  |
| Personal Affairs | 21   | 179    | 183         | 17        |  |
| Civil Affairs    | 92   | 99     | 104         | 87        |  |
| Judicial         | 93   | 31     | 108         | 16        |  |
| Other            | 222  | 83     | 277         | 28        |  |
| Sub -total       | 1211 | 729    | 1581        | 359       |  |
| Total            | 1940 |        | 1940        |           |  |

Figure (9)
Total Cases According to Gender
Makkah Al Mukaramah Region Branch



Figure (10)
Total Cases According to Nationality- Makkah Al Mukaramah Region Branch



<u>Table (64)</u>
Total Cases According to Kingdom's Administrative Areas
Makkah Al Mukaramah Region Branch

| Area                      | Admin | Prisoners | Labor | Family Violence | Personal Affairs | Civil Affairs | Judicial | Other | Total | Percentage |
|---------------------------|-------|-----------|-------|-----------------|------------------|---------------|----------|-------|-------|------------|
| Makkah                    | 426   | 216       | 189   | 176             | 187              | 176           | 104      | 268   | 1742  | 90%        |
| Riyadh                    | 4     | 5         | 0     | 3               | 3                | 1             | 0        | 2     | 18    | 1%